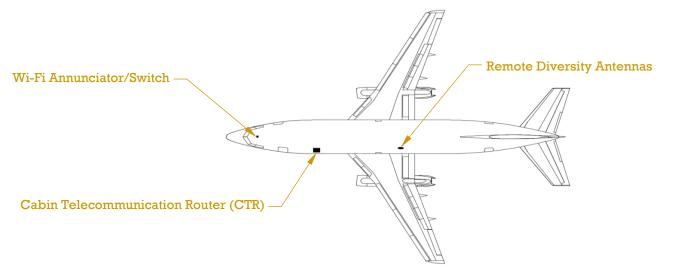

## STC# ST03196CH allows for:

 The Activation of Aircell Cabin Telecommunications Router (CTR) and Wireless Local Area Network Access Point (WAP).

| <b>Equipment Description</b>    | Part number        | QTY |
|---------------------------------|--------------------|-----|
| Cabin Telecommunications Router | P12083             | 1   |
| Remote Diversity Antenna        | P12344             | 2   |
| Wi-Fi Annuciator/Switch         | LED-42-14-EX-E0F69 | 1   |

## Locations:

- Cabin Telecommunication Router (CTR) Features:
  - o Provides high speed, in-cabin wireless connectivity for Wi-Fi.
  - $_{\odot}$   $\,$   $\,$  Includes a full 802.11 b/g Wi-Fi Hotspot "hot-spot."
  - When paired with a broadband connection, can be used to operate personal laptops, PDA's (Personal Digital Assistant) and other Wi-Fi devices.
- STC Data Package:
  - Letter of Authorization (LOA)
  - o FAA STC Certificate
  - o Master Data List (MDL)
  - o Instructions for Continued Airworthiness (ICA)
  - o Airplane Flight Manual Supplement (AFMS)
  - $\circ \quad \text{Weight and Balance Supplement}$
  - Electrical Load Analysis (ELA)
  - o Wiring Diagrams
  - o Structural/Installation Drawings