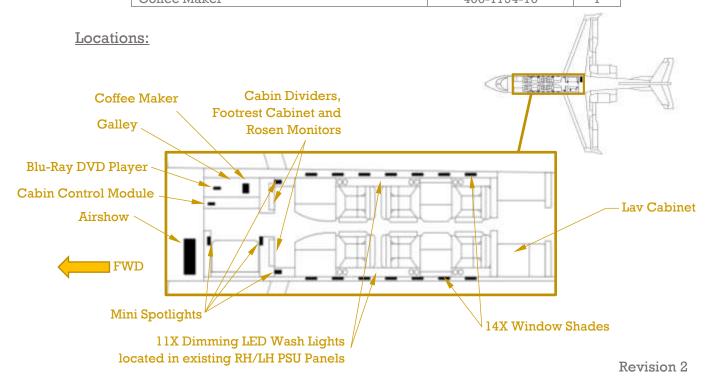

#### • STC# ST00786DE allows for:

- The re-arrangement of the existing interior components into a new interior floorplan arrangement, with features similar to the Learjet model 75 Interior.
  - All seats will be re-upholstered.
  - New galley installed based on existing footprint.
  - New FWD RH and LH Bulkheads with fold out footrest.
  - Reconfigured PSU Panels with new LED Lights.
  - Reshaped Window panels, new window shades.
  - Repositioned executive tables.
  - Dado panels to be modified to accommodate cabin reconfiguration.
  - Passenger number in main cabin will decrease from 8 to 6.

| <b>Equipment/Interior Parts Description</b> | Part number     | QTY |
|---------------------------------------------|-----------------|-----|
| Lav Cabinet                                 | CA0214-21       | 1   |
| Mini Spotlight                              | ELMS-W1001-XX   | 6   |
| 3 Row Step Dimming LED Wash Lights          | ELW30-XXXXXX-XX | 11  |
| Galley                                      | CA0414-05       | 1   |
| Cabin Dividers and Footrest Cabinet         | CA0414-08       | 2   |
| Rosen Monitor                               | 1560-001-CD     | 2   |
| Window Shade                                | L55-113M002-X   | 14  |
| Cabin Control Module                        | FDCCM30         | 1   |
| Airshow 500                                 | 441-1333-100    | 1   |
| Blu-Ray DVD Player                          | 0602-002        | 1   |
| Coffee Maker                                | 400-1794-10     | 1   |