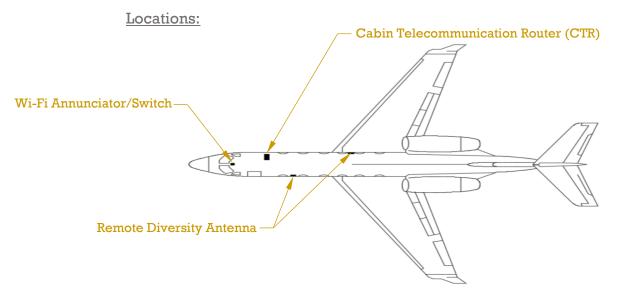

- STC# ST03869AT allows for:
  - Activation of Aircell Axxess Cabin Telecommunications Router (CTR) and Wireless Local Area Network Access Point (WAP).

| Equipment Description           | Part number        | QTY |
|---------------------------------|--------------------|-----|
| Cabin Telecommunications Router | P12083             | 1   |
| Remote Diversity Antenna        | P12344             | 2   |
| Wi-Fi Annunciator/Switch        | LED-42-14-ED-E0F69 | 1   |