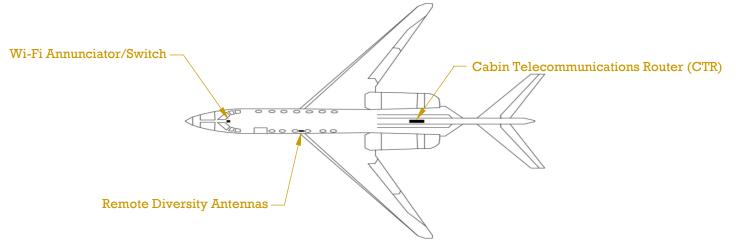

- STC# ST03957AT allows for:
  - Activation of Aircell Cabin Telecommunications Router (CTR) and Wireless Local Area Network (WLAN).

| Equipment Description    | Part number        | QTY |
|--------------------------|--------------------|-----|
| Remote Diversity Antenna | P12344             | 2   |
| Wi-Fi Annunciator/Switch | LED-42-14-ED-E0F69 | 1   |

Locations:

- <u>Cabin Telecommunication Router (CTR) Features:</u>
  - Provides high speed, in-cabin wireless connectivity for Wi-Fi.
  - Includes a full 802.11 b/g Wi-Fi Hotspot "hot-spot."
  - When paired with a broadband connection, can be used to operate personal laptops, PDA's (Personal Digital Assistant) and other Wi-Fi devices.