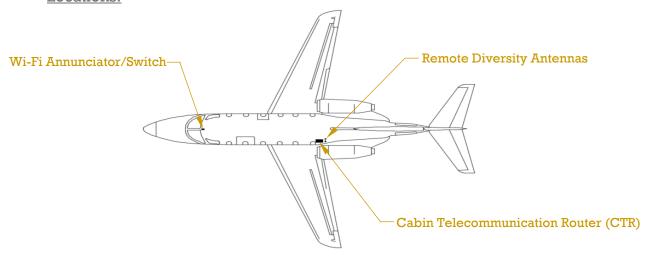

### STC# ST03256CH allows for:

 Activation of Aircell Axxess Cabin Telecommunications Router (CTR) and Wireless Local Area Network Access Point (WAP).

| <b>Equipment Description</b>          | Part number | QTY |
|---------------------------------------|-------------|-----|
| Cabin Telecommunications Router (CTR) | P12083      | 1   |
| Remote Diversity Antenna              | P12344      | 2   |
| Wi-Fi Annunciator/Switch              | 3-1437559-4 | 1   |

#### Locations: