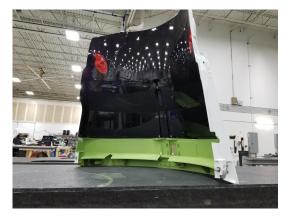

#### // INTRODUCTION

Challenger 300 Thrust Reverser Pivot Doors are susceptible to corrosion. Nextant Aerospace has a process to repair TR doors that are deemed Beyond Economical Repair (BER) by the OEM. Nextant Aerospace's solution helps reduce your cost and provides protection from further corrosion.

#### // PROGRAM DESCRIPTION

A Thrust Reverser Door that fails the thickness test after the corrosion is removed is considered BER by the OEM.

- > Nextant Aerospace's process is FAA approved repair to extend the service life of the Thrust Reverser Pivot Doors.
- > Corrosion resistant material covers the wash area.
- > The material is secured in place using rivets and adhered with high structural epoxy.
- > The wash area is then isolated from the original structure to prevent corrosion from dissimilar metals.
- > Reapplication of the coating to meet or exceed the OEM specifications.
- > The TR Door is then painted to match the original color.